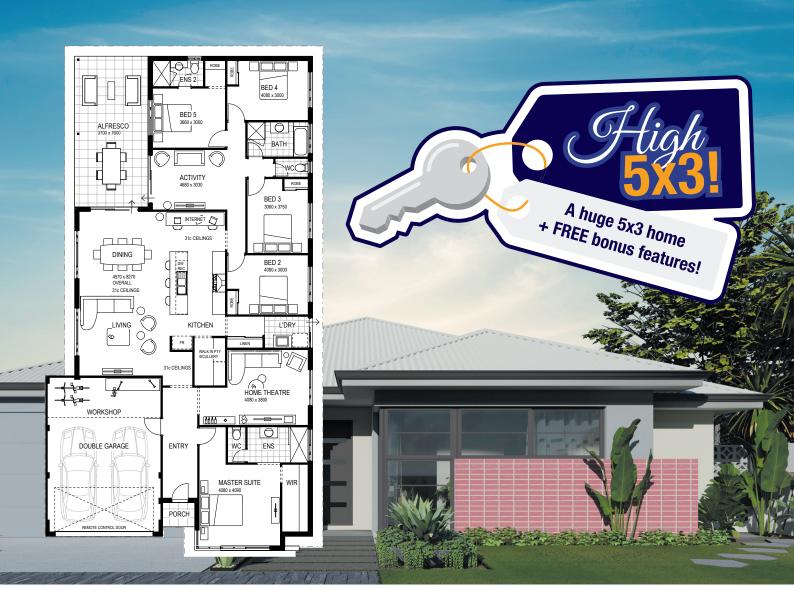

HIGH 5 when you choose to build this huge 5x3 home with WA Country Builders. Packed full of features, PLUS our industry-leading Pinnacle Specification and for a limited time, BONUS inclusions at no extra cost!

## **The Hampton West**

- Over 300sqm
- Huge 5 bed 3 bathroom home
- Plus a theatre and activity
- Massive alfresco and workshop
- Gourmet kitchen and scullery

## Packed full of features

- Semi frameless and hobless showers
- Double showers to ensuites
- Over 2.4m high ceilings to garage
- Lifetime structural guarantee
- Stone benchtops to kitchen, ensuites and bathroom

## Free **BONUS** extras

- 31c ceilings to living, dining and kitchen
- 31c recessed celling to alfresco
- Reverse cycle ducted air-conditioning
- 20 LED lighting package